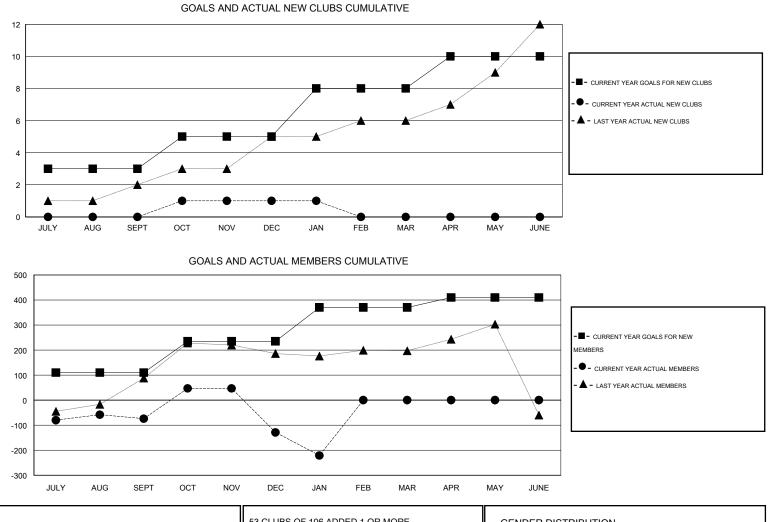

## GMT. Mahesh Pasqual

| GMT: Mahesh                                | Mahesh Pasqual LOCATION INDIA |           | _                |                  |                                            |                    | GMT CA 6                            |                    |                  |  |
|--------------------------------------------|-------------------------------|-----------|------------------|------------------|--------------------------------------------|--------------------|-------------------------------------|--------------------|------------------|--|
| Clubs                                      |                               |           |                  |                  | Members                                    |                    |                                     |                    |                  |  |
| RESULTS FOR 2014-2015                      |                               |           |                  |                  | RESULTS FOR 2014-2015                      |                    |                                     |                    |                  |  |
| QUARTER                                    | NEW CLUB<br>GOAL              | NEW CLUBS | DROPPED<br>CLUBS | NET<br>GAIN/LOSS | QUARTER                                    | NEW MEMBER<br>GOAL | CHARTER AND<br>NEW MEMBERS<br>ADDED | DROPPED<br>MEMBERS | NET<br>GAIN/LOSS |  |
| JULY/AUG/SEPT                              | 3                             | 0         | 0                | 0<br>-6          | JULY/AUG/SEPT                              | 110<br>125         | 83<br>153                           | 157<br>208         | -74<br>-55       |  |
| OCT/NOV/DEC<br>JAN/FEB/MAR<br>APR/MAY/JUNE | 2<br>3<br>2                   | 0         | 3<br>0           | -0<br>-3<br>0    | OCT/NOV/DEC<br>JAN/FEB/MAR<br>APR/MAY/JUNE | 125<br>135<br>40   | 10<br>0                             | 102<br>0           | -92<br>0         |  |